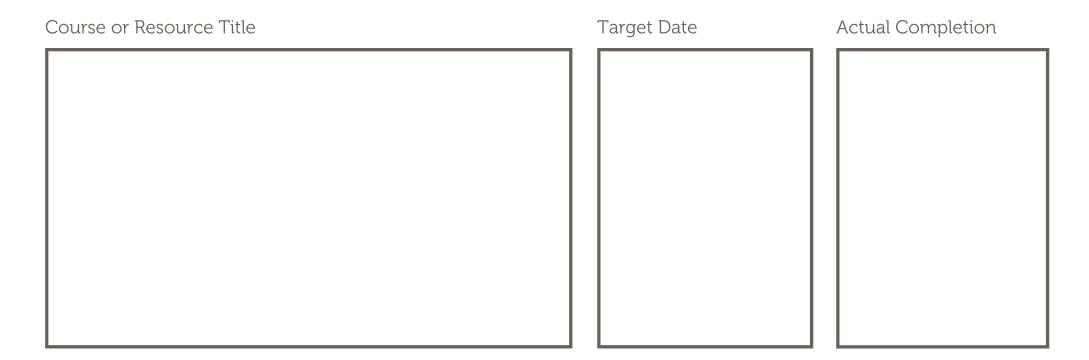

|                  |                |



## **ACTION PLAN**

**SECTION 2:** Experiences to Leverage to Acquire or Strengthen New Skills

| Skill to Develop        | Describe the experience      | Start       | Done by |
|-------------------------|------------------------------|-------------|---------|
|                         |                              |             |         |
|                         |                              |             |         |
| SECTION 3: Who can I re | ach out to help me develop t | hese skills |         |
| Who                     | Why                          | How         |         |
|                         |                              |             |         |

## **SECTION 4:** Related Courses and Learning Resources I Can Take or Use



## **Guide on how to save your worksheet**

Step 1: Click on the print icon



Step 3: Create "New Folder" and name it base on your



Step 2: Choose the destination of your file, select "Save as PDF"



Step 4: Click "Save" button