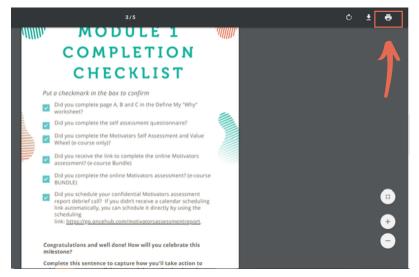

## **Guide on how to save your worksheet**

Step 1: Click on the print icon

Step 3: Create "New Folder" and name it base on your

Step 2: Choose the destination of your file, select "Save as PDF"

Step 4: Click "Save" button