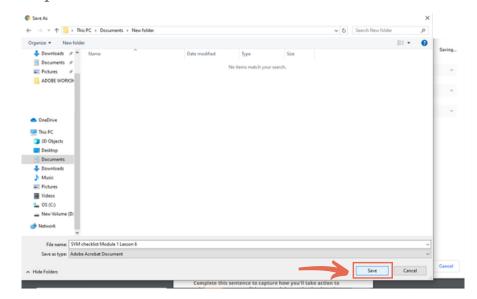

## **Guide on how to save your worksheet**

Step 1: Click on the print icon

Step 3: Create "New Folder" and name it base on your

Step 2: Choose the destination of your file, select "Save as PDF"

Step 4: Click "Save" button