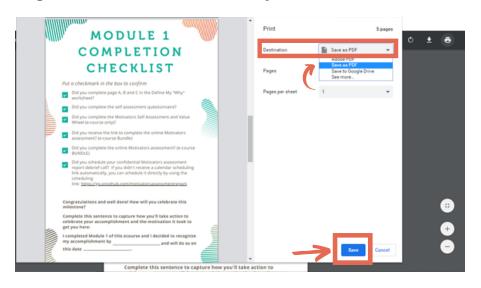

## **Guide on how to save your worksheet**

Step 1: Click on the print icon

Step 3: Create "New Folder" and name it base on your

Step 2: Choose the destination of your file, select "Save as PDF"

Step 4: Click "Save" button