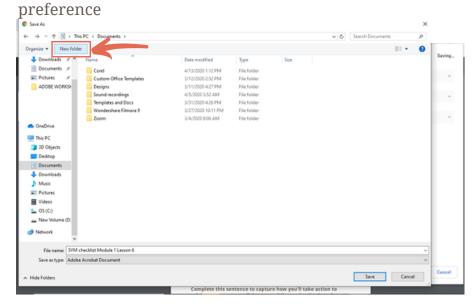

## **Guide on how to save your worksheet**

Step 1: Click on the print icon

Step 3: Create "New Folder" and name it base on your

Step 2: Choose the destination of your file, select "Save as PDF"

Step 4: Click "Save" button