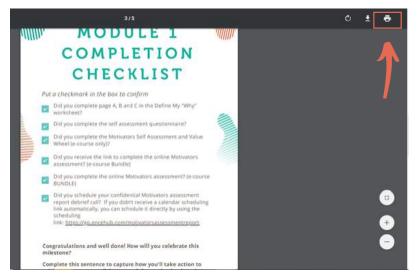

## **Guide on how to save your worksheet**

Step 1: Click on the print icon

Step 3: Create "New Folder" and name it base on your preference

Step 2: Choose the destination of your file, select "Save as PDF"