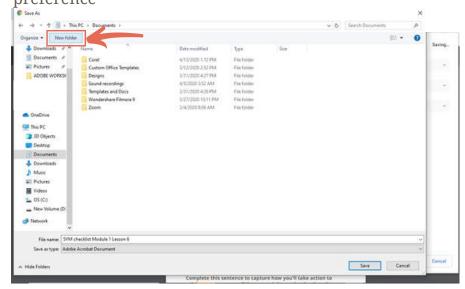

## **Guide on how to save your worksheet**

Step 1: Click on the print icon

Step 3: Create "New Folder" and name it base on your preference

Step 2: Choose the destination of your file, select "Save as PDF"