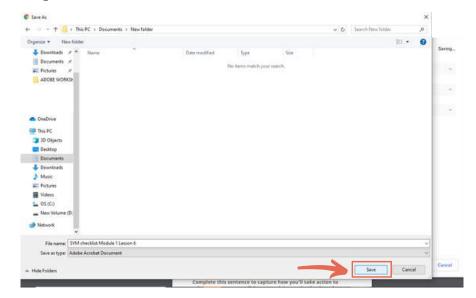

## Self-Recognition (SeR) Quotient Worksheet



Can you name your different emotions? How many of them can you identify?

How do your emotions, moods and temperament affect your personal life and professional performance?

## Self-Recognition (SeR) Quotient Worksheet



Are you aware of the effects your feelings have? Are there ways to choose positive emotions and minimize negative ones?

## **Guide on how to save your worksheet**

Step 1: Click on the print icon



Step 3: Create "New Folder" and name it base on your preference



Step 2: Choose the destination of your file, select "Save as PDF"



Step 4: Click "Save" button