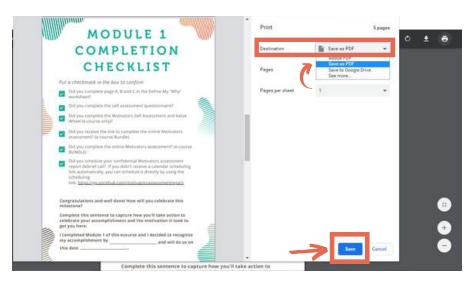

## **Guide on how to save your worksheet**

Step 1: Click on the print icon

Step 3: Create "New Folder" and name it base on your preference

Step 2: Choose the destination of your file, select "Save as PDF"